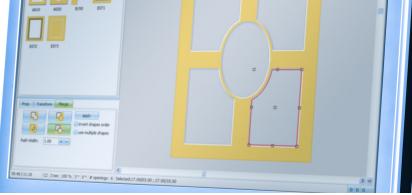

## **KEY FEATURES**

- ArtView feature for rendered 3D preview of final artwork with matboard and frame
- Direct interface to SpecialtySoftTM point of sale system
- Graphic tablet assistance for easy vectorised hand writing and hand drawing in GMC
- Simplified view enabeling streamlined and simple GMC software operation
- Remote control integration for easy and fast machine manipulation
- Dynamic 3D work view
- Powerful merge shape functions
- Vector-based draw mode
- Multi language frontend
- Expanded template and clipart library
- Personalized tool bar and folders
- Automatic Nesting
- New improved font selection
- Theme-based video tutorials
- Alignment tools
- Personalised tool bar and folders
- Free updates for life available online