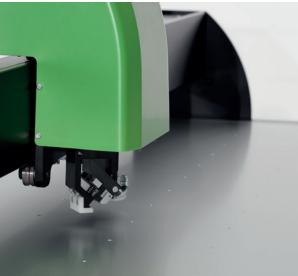

#### PRODUCT CHARACTERISTICS

- Two separate, fully synchronised cutting heads for independent, highly efficient 45° and 90° cuts
- Automatic blade depth adjustment DBD for V-grooves and double mats
- No tool change, complete mat board production, including inside and outside cuts as well as v-grooves and decorative cuts in one uninterrupted process
- Cutting edge to edge to maximise mat board usage with unique button finger clamps and optional vacuum bed
- Tool-less blade change within seconds
- Perfect cut results for all boards guaranteed up to 3.5 mm thickness and up to 5.0 mm thickness for foamboards with the 90° cutting head
- · Simple and intuitive operation thanks to comprehensive and in-house developed GMC operating software
- Revolutionary modular, compact and modern system design and completely flat table