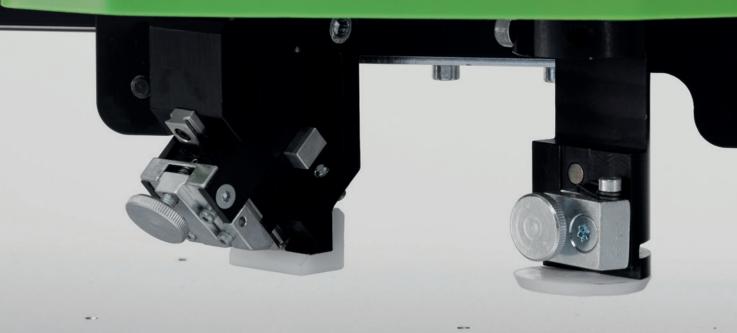

#### PRODUCT CHARACTERISTICS

- Two separate, fully synchronised cutting heads for independent, highly efficient 45° and 90° cuts
- Automatic blade depth adjustment DBD for V-grooves and double mats
- No tool change, complete mat board production, including inside and outside cuts as well as v-grooves and decorative cuts in one uninterrupted process
- Cutting edge to edge to maximise mat board usage with unique button finger clamps and optional vacuum bed
- Tool-less blade change within seconds
- Perfect cut results for all boards guaranteed up to 3.5 mm thickness and up to 5.0 mm thickness for foamboards with the 90° cutting head
- · Simple and intuitive operation thanks to comprehensive and in-house developed GMC operating software
- Revolutionary modular, compact and modern system design and completely flat table