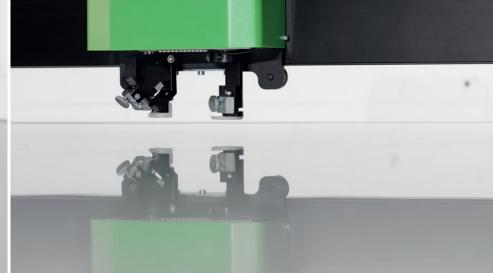

#### PRODUCT CHARACTERISTICS

- Two separate, fully synchronised cutting heads for independent, highly efficient 45° and 90° cuts
- Automatic blade depth adjustment DBD for V-grooves and double mats
- No tool change, complete mat board production, including inside and outside cuts as well as v-grooves and decorative cuts in one uninterrupted process
- Cutting edge to edge to maximise mat board usage with unique button finger clamps and optional vacuum bed
- Tool-less blade change within seconds
- Perfect cut results for all boards guaranteed up to 3.5 mm thickness and up to 5.0 mm thickness for foamboards with the 90° cutting head
- · Simple and intuitive operation thanks to comprehensive and in-house developed GMC operating software
- Revolutionary modular, compact and modern system design and completely flat table