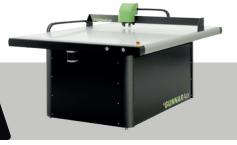

# THE AIOX PROFESSIONAL

Welcome to the world of extraordinary mat board cutting. For the first time in the evolution of computerized cutting machines, the Professional version of the GUNNAR AiOX product family offers the most efficient capabilities for the picture framing industry. Swiss quality and precision for every picture framer. That's our promise.

#### PRODUCT CHARACTERISTICS

- Two separate, fully synchronised cutting heads for independent, highly efficient 45° and 90° cuts
- Automatic blade depth adjustment DBD for V-grooves and double mats
- No tool change, complete mat board production, including inside and outside cuts as well as v-grooves and decorative cuts in one uninterrupted process
- Cutting edge to edge to maximise mat board usage with unique button finger clamps and optional vacuum bed
- Tool-less blade change within seconds
- Perfect cut results for all boards guaranteed up to 3.5 mm thickness and up to 5.0 mm thickness for foamboards with the 90° cutting head
- · Simple and intuitive operation thanks to comprehensive and in-house developed GMC operating software
- Revolutionary modular, compact and modern system design and completely flat table