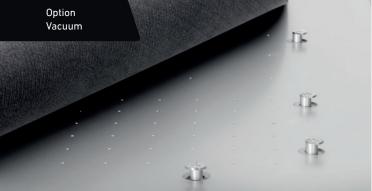

## **CONFIGURATION OPTIONS**

- Vacuum table for contactless and overall fixation of the board
- ullet COE (dual zone cutting), simultaneous cutting on two work surfaces, for XL Version only