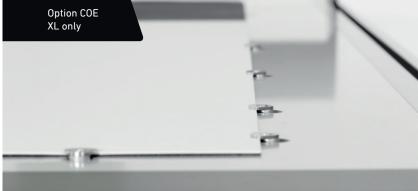

## **CONFIGURATION OPTIONS**

- Vacuum table for contactless and overall fixation of the board
- ullet COE (dual zone cutting), simultaneous cutting on two work surfaces, for XL Version only