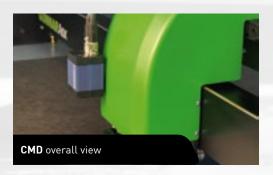

## MAIN APPLICATION

Automatic detection of several print, cut and crop marks on different material surfaces

## PRODUCT CHARACTERISTICS

- High resolution optical vision sensor
- Built in flash for environmental light influence compensation
- · Recognises many different types of print, cut and crop marks
- Teachable recognition algorithm for individualised crop mark recognition
- Auto-find function for even faster overall crop mark detection
- Material edge detection
- Enhanced file import for SVG, DXF, PDF and more data formats
- System also available as upgrade kit for existing GUNNAR cutting machines