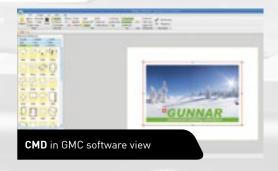

## PRODUCT CHARACTERISTICS

- High resolution optical vision sensor
- Built in flash for environmental light influence compensation
- · Recognises many different types of print, cut and crop marks
- Teachable recognition algorithm for individualised crop mark recognition
- Auto-find function for even faster overall crop mark detection
- Material edge detection
- Enhanced file import for SVG, DXF, PDF and more data formats
- System also available as upgrade kit for existing GUNNAR cutting machines