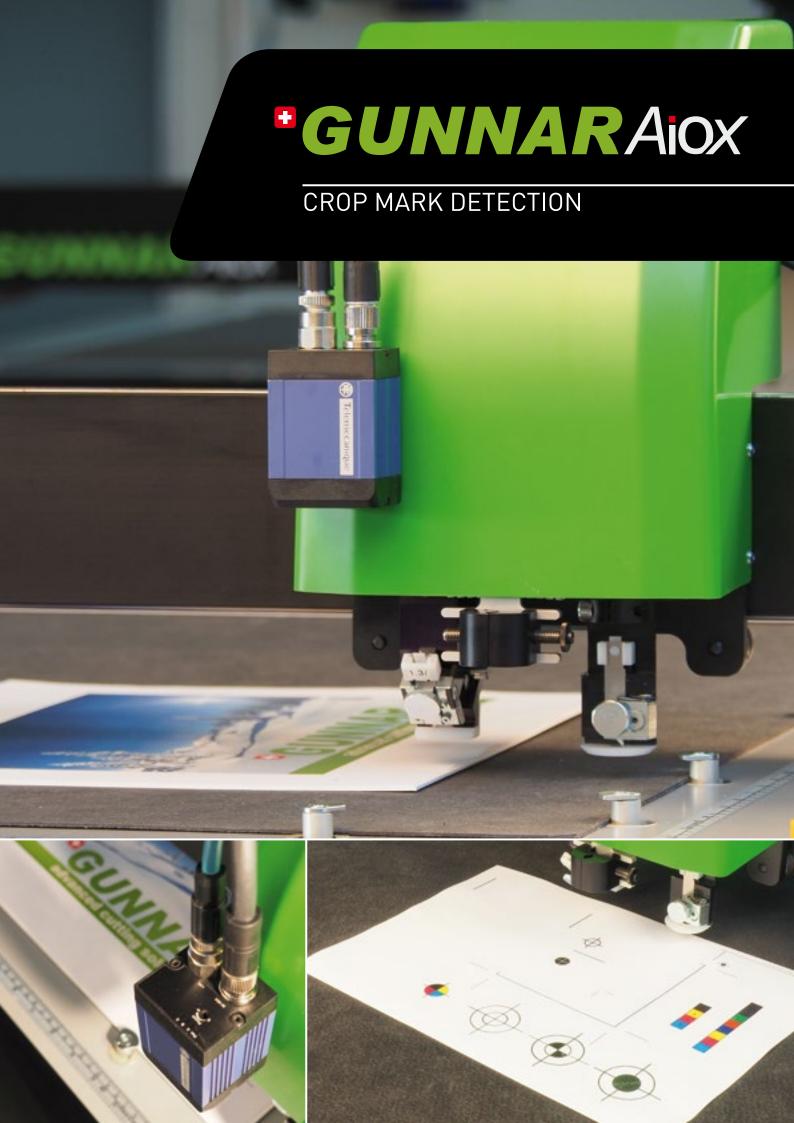

## **GUNNAR CROP MARK DETECTION**

## **CROP MARK DETECTION**

Empowerment to reach a new level of productive excellence. An addition to GUNNAR's award winning, highly sophisticated and most reliable mat cutting concept.

## MAIN APPLICATION

Automatic detection of several print, cut and crop marks on different material surfaces