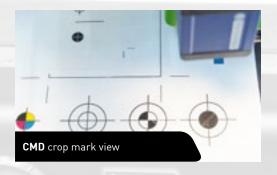

## MAIN APPLICATION

Automatic detection of several print, cut and crop marks on different material surfaces

## PRODUCT CHARACTERISTICS

- High resolution optical vision sensor
- Built in flash for environmental light influence compensation
- · Recognises many different types of print, cut and crop marks
- Teachable recognition algorithm for individualised crop mark recognition
- Auto-find function for even faster overall crop mark detection
- Material edge detection
- Enhanced file import for SVG, DXF, PDF and more data formats
- System also available as upgrade kit for existing GUNNAR cutting machines